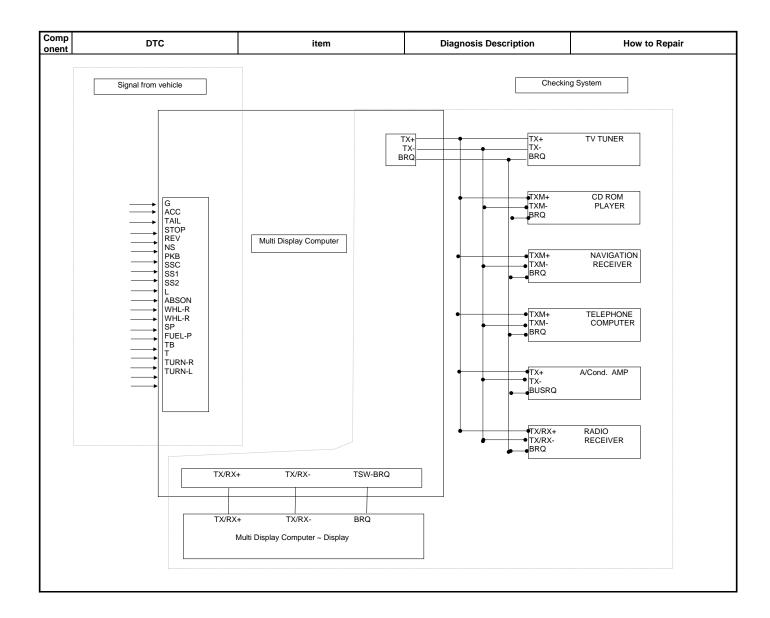

| Comp<br>onent | DIG | item                             | Diagnosis Description                      | How to Repair                     |
|---------------|-----|----------------------------------|--------------------------------------------|-----------------------------------|
|               | ОК  |                                  |                                            |                                   |
|               | 02  | Failed Communications            | Failure of Comms. In the Multi Display     | Exchange the Unit                 |
|               | 03  |                                  | Computer                                   | Exchange the Onit                 |
|               | 07  | BRQ Line Poor Signal             | BRQ has failed                             | Check the BRQ Wiring Harness      |
| ECU           | 08  | Magnetic Field Sensor has failed | Sensor is disconnected or there is a short | Check Magnetic Field Sensor and w |
|               | 51  |                                  |                                            |                                   |
|               | 52  | ROM is Malfunctioning            | Problem with ROM                           | Exchange unit                     |
|               | 61  | read a mail directoring          |                                            |                                   |
|               | 71  |                                  |                                            |                                   |