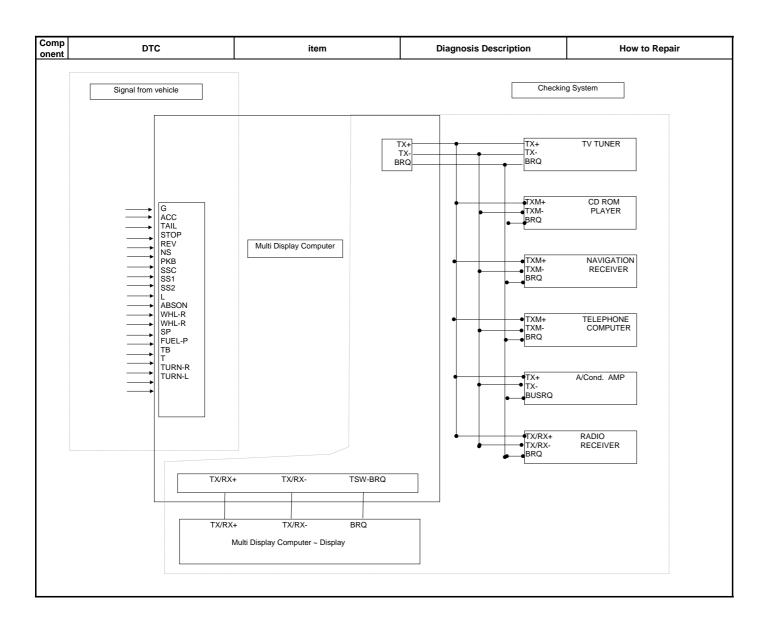

|               |
| GPS -         | 32  |      |                       |               |
|               | 33  |      |                       |               |
|               | 34  |      |                       |               |
|               | 41  |      |                       |               |
|               | 42  |      |                       |               |
|               | 51  |      |                       |               |
|               | 52  |      |                       |               |
|               | D0  |      |                       |               |
|               | D1  |      |                       |               |
|               | D2  |      |                       |               |
|               | FF  |      |                       |               |